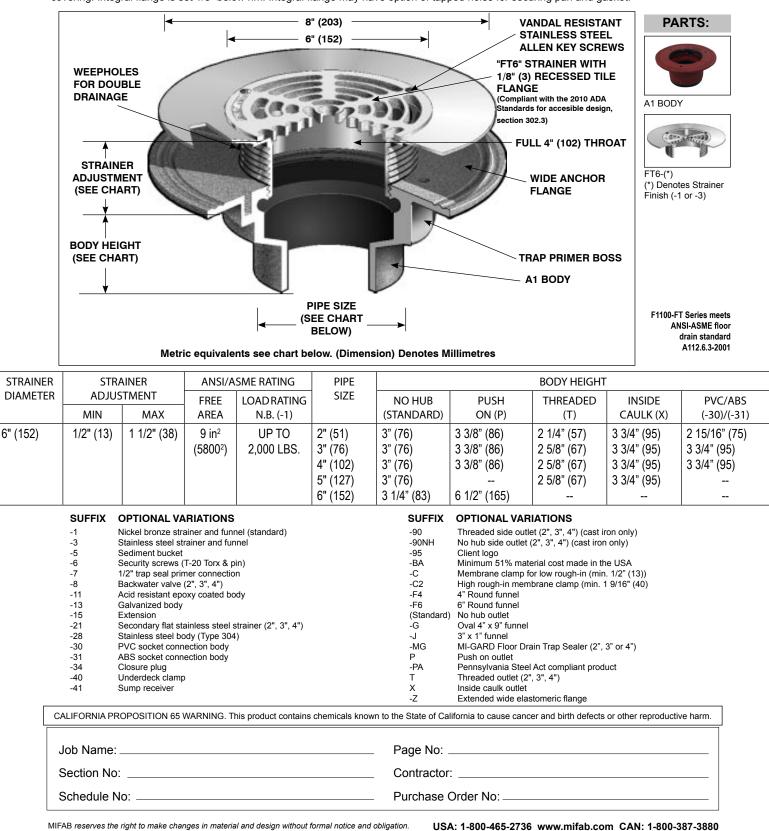

Location:

MIFAB<sup>®</sup> F1100-FT

## FLOOR DRAIN WITH RECESSED FLANGE FOR NON MEMBRANE FLOOR AREAS

**Specification:** MIFAB<sup>®</sup> Series F1100-FT6-1 lacquered cast iron floor drain with anchor flange, weepholes, and standard reinforced 6" (152) diameter satin finished nickel bronze strainer with 1/8" (3) recessed tile flange, and vandal resistant, stainless steel allen key screws. (For membrane floors, use MIFAB F1100-C-FT Series.)

**Function:** Used in showers, kitchens, restrooms, and other non-membrane finished areas where an integral flange is required to receive a floor covering. Integral flange is set 1/8" below rim. Integral flange may have option of tapped holes for securing pan and gasket.